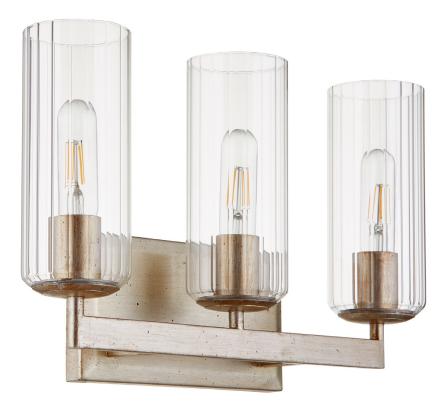

## MERRICK

574-3-60

MERRICK 3 Light Vanity

| Project:      |  |
|---------------|--|
| Location:     |  |
| Fixture Type: |  |
| Catalog #:    |  |

| DETAILS            |                  |
|--------------------|------------------|
| FINISH:            | Aged Silver Leaf |
| MATERIALS:         | Steel and Glass  |
| DIFFUSER MATERIAL: | Glass            |
| LOCATION:          | Damp Listed      |

| DIMENSIONS |        |
|------------|--------|
| HEIGHT:    | 10.75" |
| WIDTH:     | 17.25" |
| EXTENSION: | 5.00"  |
| SHADE:     |        |
| HEIGHT:    | 8.25"  |
| DIAMETER:  | 3.50"  |

| LIGHT SOURCE      |                  |
|-------------------|------------------|
| NUMBER OF LIGHTS: | 3 Light          |
| SOCKET BASE:      | Medium Base Lamp |
| WATTAGE:          | 60 Watt          |

| MOUNTING   |                                    |
|------------|------------------------------------|
| BACKPLATE: | H 5.00" x Dia 7.75" x Ext<br>1.00" |
|            |                                    |

## **PRODUCT DETAILS:**

The Merrick family offers a simple elegance with straightforward designs comprised of right angles and smooth finishes. Aged silver leaf or matte black finished frames support transitional décor in any room. With options of vanities, wall mounts, chandeliers, and entry lights, the Merrick family offers a robust array of choices.